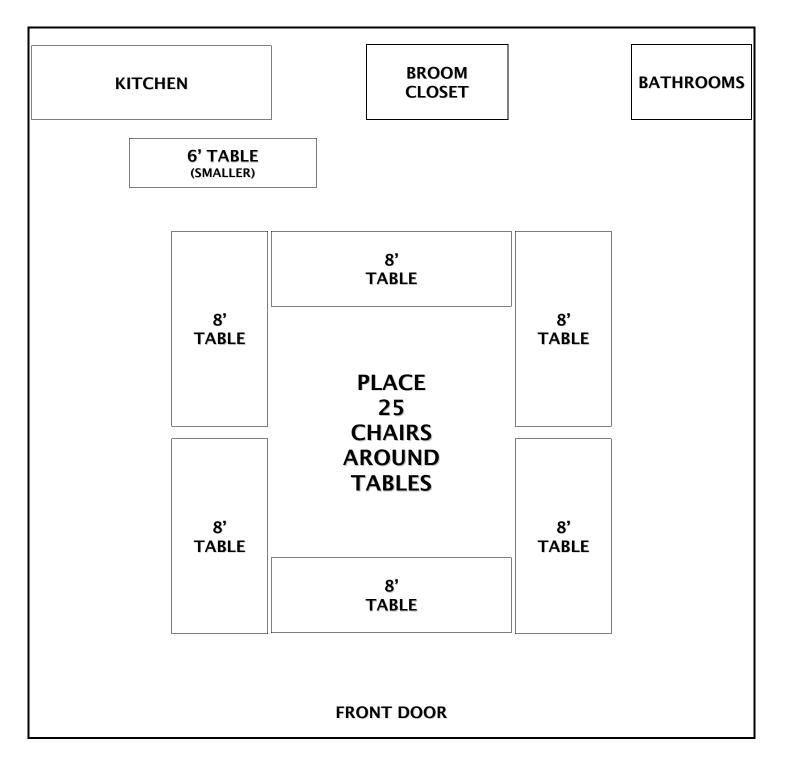

#### CHECKLIST BEFORE LEAVING:

| 1)  | Pick up <u>all</u> trash. (Kitchen, Main Room, Bathrooms, Outside Grounds, Shelter House)                                                                                                                           |  |
|-----|---------------------------------------------------------------------------------------------------------------------------------------------------------------------------------------------------------------------|--|
| 2)  | Wipe off kitchen counters, if used.                                                                                                                                                                                 |  |
| 3)  | Be sure burners & ovens on both electric & gas stoves are turned off.<br>Please check, even if not used. Someone in your party may have turned something on.                                                        |  |
| 4)  | Wipe off tables & chairs.                                                                                                                                                                                           |  |
| 5)  | Sweep all floors in building & shelter house, if used.<br>(Broom in closet between kitchen serving window & bathroom area.)                                                                                         |  |
| 6)  | Inside building: Leave six (6) tables set up and 25 chairs<br>2 tables down north side, 2 tables down south side, 1 table at each end.<br>Also smaller table in front of kitchen serving window (See table layout). |  |
| 7)  | Be sure that all areas dirtied by your party have been cleaned, inside & outside. (Kitchen,<br>Main Room, Bathrooms, Outside Grounds, Shelter House, Parking Lot)                                                   |  |
| 8)  | Set Heat to 60 degrees F. (2 Square Thermostats on left.)<br>Set Air Conditioning to 80 degrees F. (Round Thermostat on right.)                                                                                     |  |
| 9)  | TAKE ALL GARBAGE & TRASH WITH YOU.                                                                                                                                                                                  |  |
| 10) | Turn off all lights inside & outside of building, shelter house, & tennis courts.                                                                                                                                   |  |
| 11) | Be sure that all outside doors are locked before leaving.                                                                                                                                                           |  |

# TABLE LAYOUT

Copyright (c) 2020 All Rights ReservedThis document is protected by copyright and distributed underVenedocia Lions Club venedocialions.orglicenses restricting copying, distribution, & decompilation.It is unlawful to download this document and upload elsewhere on the internet for any reason.